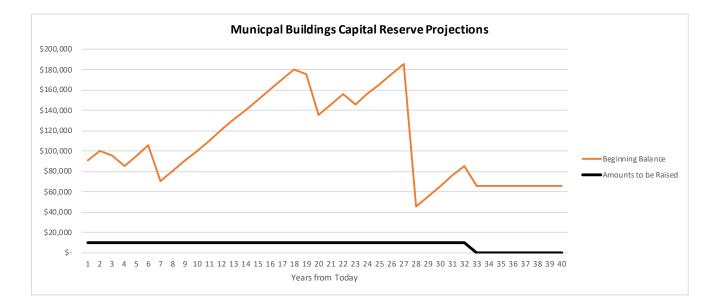

|             | Reserve           | Amounts      |              | Down     | Debt    | Reserve        |  |
|-------------|-------------------|--------------|--------------|----------|---------|----------------|--|
| Fiscal Year | Beginning Balance | to be Raised | Purchases    | Payments | Service | Ending Balance |  |
| 2024        | \$ 90,512         | \$ 10,000    | \$-          | \$-      | \$-     | \$ 100,512     |  |
| 2025        | 100,512           | 10,000       | (15,000)     | -        | -       | 95,512         |  |
| 2026        | 95,512            | 10,000       | (20,000)     | -        | -       | 85,512         |  |
| 2027        | 85,512            | 10,000       | -            | -        | -       | 95,512         |  |
| 2028        | 95,512            | 10,000       | -            | -        | -       | 105,512        |  |
| 2029        | 105,512           | 10,000       | (45,000)     | -        | -       | 70,512         |  |
| 2030        | 70,512            | 10,000       | -            | -        | -       | 80,512         |  |
| 2031        | 80,512            | 10,000       | -            | -        | -       | 90,512         |  |
| 2032        | 90,512            | 10,000       | -            | -        | -       | 100,512        |  |
| 2033        | 100,512           | 10,000       | -            | -        | -       | 110,512        |  |
| 2034        | 110,512           | 10,000       | -            | -        | -       | 120,512        |  |
| 2035        | 120,512           | 10,000       | -            | -        | -       | 130,512        |  |
| 2036        | 130,512           | 10,000       | -            | -        | -       | 140,512        |  |
| 2037        | 140,512           | 10,000       | -            | -        | -       | 150,512        |  |
| 2038        | 150,512           | 10,000       | -            | -        | -       | 160,512        |  |
| 2039        | 160,512           | 10,000       | -            | -        | -       | 170,512        |  |
| 2040        | 170,512           | 10,000       | -            | -        | -       | 180,512        |  |
| 2041        | 180,512           | 10,000       | (15,000)     | -        | -       | 175,512        |  |
| 2042        | 175,512           | 10,000       | (50,000)     | -        | -       | 135,512        |  |
| 2043        | 135,512           | 10,000       | -            | -        | -       | 145,512        |  |
| 2044        | 145,512           | 10,000       | -            | -        | -       | 155,512        |  |
| 2045        | 155,512           | 10,000       | (20,000)     | -        | -       | 145,512        |  |
| 2046        | 145,512           | 10,000       | -            | -        | -       | 155,512        |  |
| 2047        | 155,512           | 10,000       | -            | -        | -       | 165,512        |  |
| 2048        | 165,512           | 10,000       | -            | -        | -       | 175,512        |  |
| 2049        | 175,512           | 10,000       | -            | -        | -       | 185,512        |  |
| 2050        | 185,512           | 10,000       | (150,000)    | -        | -       | 45,512         |  |
| 2051        | 45,512            | 10,000       | -            | -        | -       | 55,512         |  |
| 2052        | 55,512            | 10,000       | -            | -        | -       | 65,512         |  |
| 2053        | 65,512            | 10,000       | -            | -        | -       | 75,512         |  |
| 2054        | 75,512            | 10,000       | -            | -        | -       | 85,512         |  |
| 2055        | 85,512            | 10,000       | (30,000)     | -        | -       | 65,512         |  |
| 2056        | 65,512            | -            | -            | -        | -       | 65,512         |  |
| 2057        | 65,512            | -            | -            | -        | -       | 65,512         |  |
| 2058        | 65,512            | -            | -            | -        | -       | 65,512         |  |
| 2059        | 65,512            | -            | -            | -        | -       | 65,512         |  |
| 2060        | 65,512            | -            | -            | -        | -       | 65,512         |  |
| 2061        | 65,512            | -            | -            | -        | -       | 65,512         |  |
| 2062        | 65,512            | -            | -            | -        | -       | 65,512         |  |
| 2063        | 65,512            | -            | -            | -        | -       | 65,512         |  |
|             |                   | \$ 320,000   | \$ (345,000) | \$-      | \$-     |                |  |