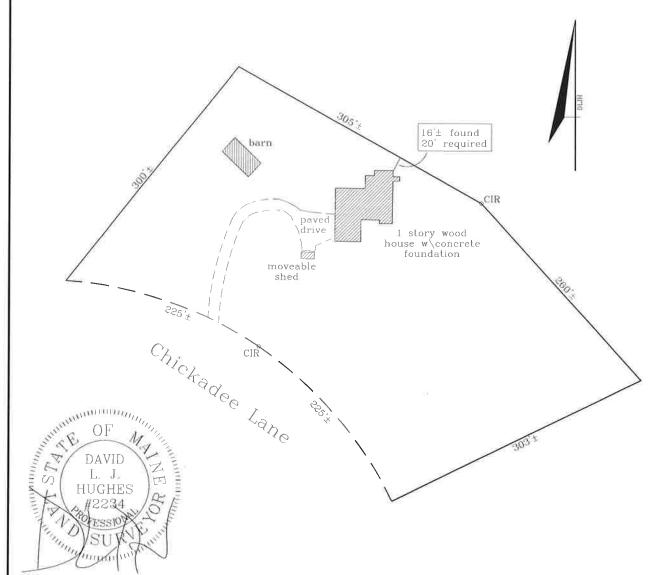

# Town of Durham Board of Selectmen

Whereas Lisa and Christopher McNierney owns property located at 30 Chickadee Lane in the Town of Durham as described in warranty deed from Jean Beaulieu dated June 30, 2017 and recorded in the Androscoggin County Registry of Deeds in Book 9632, page 172, which appears as Map 2, Lots 23-1 and 23-2 on the Town of Durham Assessor's records; and

Whereas a Boundary Survey Sketch Map for Lisa and Christopher McNierney, dated 7-21-21 by Livingston-Hughes for this property has determined that the single-family dwelling situated on the property violates the 20-foot back setback requirement of the zoning district in which it is located; and

Whereas the Board of Selectmen of the Town of Durham at a regular meeting held on September 14, 2021 acknowledged the violation and decided that the single-family dwelling may remain in its current configuration and location but may not be expanded, enlarged or relocated unless all setbacks are met;

Now, therefore, the Town of Durham acting through its Board of Selectmen hereby takes the following action:

- 1. The Town of Durham will not bring an action in court or administratively to enforce or remedy the setback violation noted above.
- 2. The current owner of the property and their heirs, successors and assigns will not expand, enlarge or relocate the single family dwelling on the property unless it meets all setback requirements for the zoning district in which it is located.
- 3. The Town of Durham shall cause this Letter of Non-Action to be recorded in the Androscoggin County Registry of Deeds.

# THIS IS NOT A BOUNDARY SURVEY

This copyrighted document expires 10-21-21. Reproduction and/or dissemination after this date is unauthorized.

ADDRESS: 30 Chickadee Lane, Durham, Maine

Job Number: 1125-44-R Inspection Date: 07-21-21

Scale: 1'' = 100'

Owners: Lisa M. & Christopher J. McNierney Client File #: \_\_210906-Y

I HEREBY CERTIFY TO: Schaeffer Douglas Title, LLC, Bath

Savings Institution & its title insurer

Monuments found did not conflict with the deed description.

The dwelling setbacks do xxx violate town zoning requirements

As delineated on the Federal Emergency Management Agency Community Panel 23001C 0461E:

The structure does not fall within the special flood hazard zone.

The land does not fall within the special flood hazard zone

A wetlands study has not been performed

APPARENT EASEMENTS AND RIGHTS OF WAY ARE SHOWN, OTHER ENCUMBRANCES, RECORDED OR NOT, MAY EXIST, THIS SKETCH WILL NOT REVEAL ABUTTING DEED CONFLICTS, IF ANY. copyright@